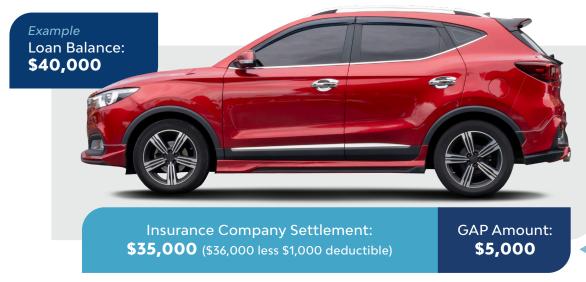

#### What Is GAP Coverage?

If your vehicle is in an accident and deemed a total loss or if it is stolen and not recovered, the settlement amount your insurance company will actually pay may be less than the amount you owe on your vehicle's loan. In many cases, you are left to pay off the difference.

Guaranteed Asset Protection or GAP is an optional protection that assists in paying off the difference between the principal balance on your loan and the actual cash value of your vehicle.

Ask your dealership representative for further details.

Illustration is for educational purposes only.

You could be left owing money on your loan!